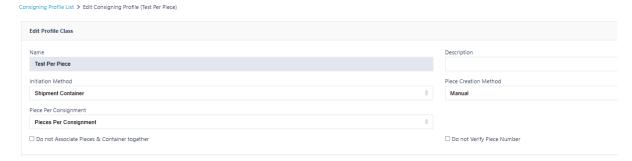

## **Manual Consignment Per Piece Creation:**

We have added a new drop down to consigning that will allow users create consignment pieces the amount defined.

In consignment execution, we have created fields that will let users to define how many pieces they wish to create, and will auto populate the total container weight field if

packing is completed. The weight of the container will be divided equally among the number of pieces created.