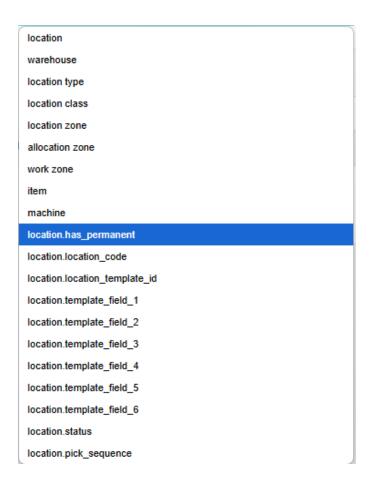

## **Location Selection Column: location.has permanent**

A new column has been added to location selection that will allow the selection of permanent locations. This is a Boolean selection, and based on the selection will display or exclude permanent locations from the selection.