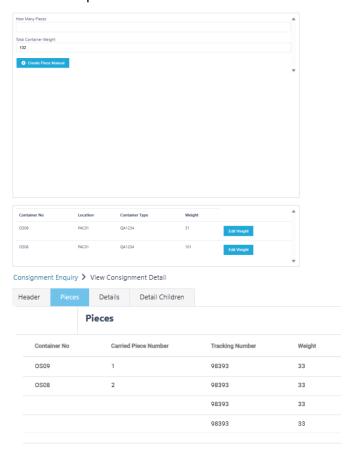

## **Manual Consignment Per Piece Creation:**

We have added a new drop down to consigning that will allow users create consignment pieces the amount defined.

In consignment execution, we have created fields that will let users to define how many pieces they wish to create, and will auto populate the total container weight field if

packing is completed. The weight of the container will be divided equally among the number of pieces created.